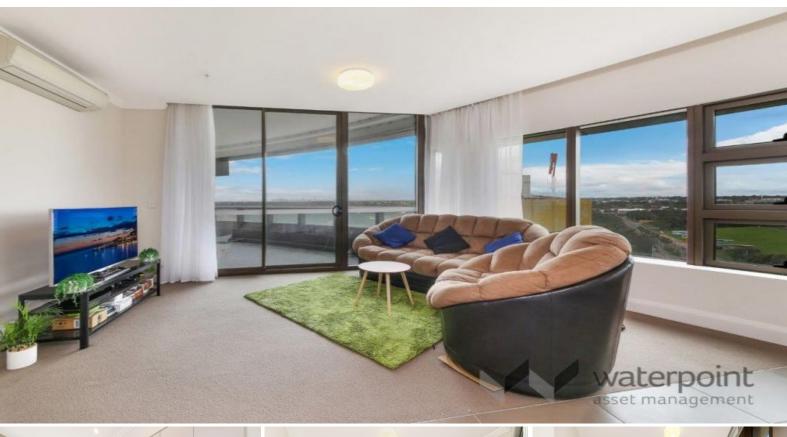

Situated in the highly sought after suburb of Olympic Park, its design offers a modern open plan, which flows from kitchen through to the lounge and outdoor balcony.

Luxury Finishes and Features - Stainless Steel Appliances, including dishwasher & microwave - Video Security Intercom - Reverse Cycle Air Conditioning - Tinted Double Glazed Glass, reducing noise - Built-in Wardrobes - Gas Bayonet on balcony for BBQ, plus power & water - Dryer in Laundry - Luxury Kitchen with Stone Benches, Stone Splashbacks Large Drawer S