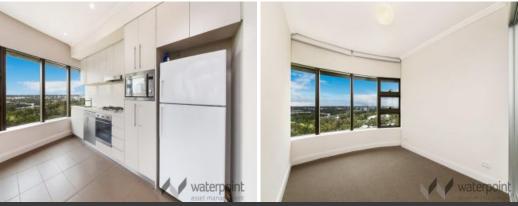

## GORGEOUS TWO BEDROOM APARTMENT AVAILABLE NOW!

\*\*\*APPLY BY SCANNING OUR QR CODE IN THE PHOTO GALLERY OR COPY AND PASTE THIS LINK INTO YOUR BROWSER: t-app.com.au/wam \*\*\*

This modern two bedroom apartment is available for lease in Sydney Olympic Park. Featuring a spacious lounge / dining which flow onto a generous sized balcony, this apartment provides the flexibility to suit your needs

Situated in the highly sought after suburb of Olympic Park, its design offers a modern open plan, which flows from kitchen through to the lounge and outdoor balcony.

Luxury Finishes and Features - Stainless Steel Appliances, including dishwasher & microwave - Video Security Intercom - Reverse Cycle Air Conditioning - Tinted Double Glazed Glass, reducing noise - Built-in Wardrobes - Gas Bayonet on balcony for BBQ, plus power & water - Dryer in Laundry - Luxury Kitchen with Stone Benches, Stone Splashbacks Large Drawer S