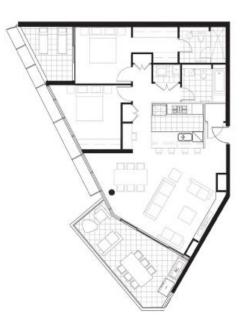

Property features include;

? Open plan living with two separate spacious balconies with access from lounge and bedrooms

? Gourmet style kitchen, stone benchtops, European appliances, gas cooking, microwave, and dishwasher

? An abundance of natural light with floor to ceiling windows

 $? \mbox{ Master bedroom and en-suite. All bedrooms with built in robes and views from all rooms$ 