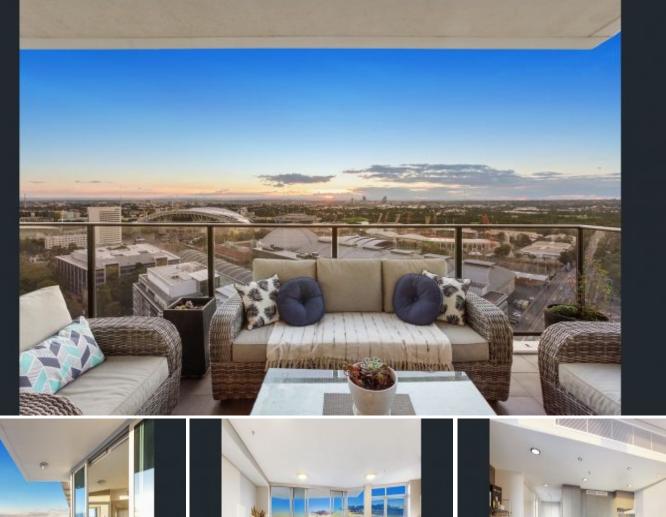

## Luxurious Living with Breathtaking Views

\*\*\*APPLY BY SCANNING OUR QR CODE IN THE PHOTO GALLERY OR COPY AND PASTE THIS LINK INTO YOUR BROWSER: t-app.com.au/wam \*\*\*

This oversized spacious 2-bedroom apartment is situated on the 22nd floor with spectacular North-West views of skyline and Sydney Olympic Park district views.

Property features include;

? Open plan living with two separate spacious balconies with access from lounge and bedrooms

? Gourmet style kitchen, stone benchtops, European appliances, gas cooking, microwave, and dishwasher

? An abundance of natural light with floor to ceiling windows

 $? \mbox{ Master bedroom and en-suite. All bedrooms with built in robes and views from all rooms$ 