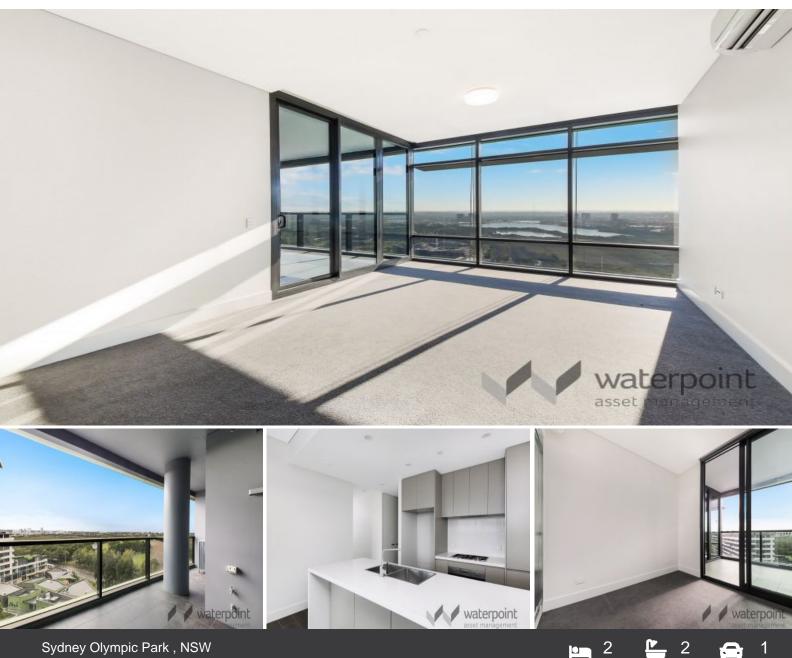

## Park Views, 2 Bedroom + Study

\*\*\*APPLY BY SCANNING OUR QR CODE IN THE PHOTO GALLERY OR COPY AND PASTE THIS LINK INTO YOUR BROWSER: t-app.com.au/wam \*\*\*

Situated in the heart of Sydney Olympic Park and surrounded by hectares of parklands, playgrounds, restaurants and world class sporting venues, these spectacular apartments will be the envy of many and are truly breathtaking.

Luxury Finishes and Features include:

- European Stainless Steel Appliances
- Video Security Intercom
- Designer Kitchens with Stone Benches & Large Drawer Sets
- Built-in Wardrobes