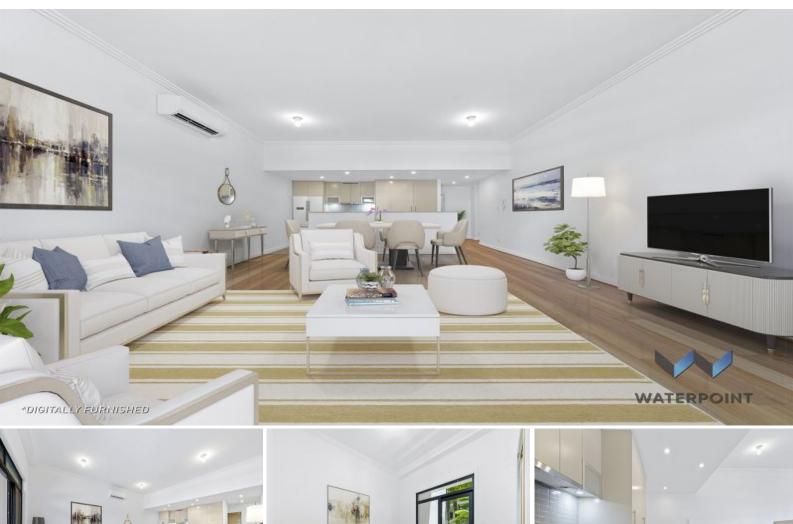

## Rare Opportunity | Super-Sized!

This spectacular elevated ground floor apartment features a prime east-west flow through configuration perfect for natural light & combines easy living with functional design.

Proudly built by Billbergia & offering a massive 106 sqm on title, this unique property is ideal as a permanent residence or investment opportunity.

Boasting a newly renovated & modern open plan configuration, which flows from a designer kitchen through to 2 x undercover balconies, this home is ideal for those wanting an effortless, low maintenance & convenient lifestyle.

Featuring soft natural tones & a premium location, this apartment will not last long!