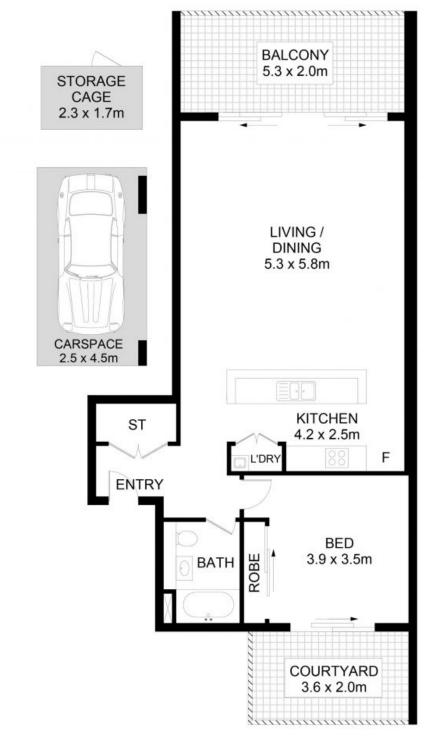

# 3/2 Underdale Lane, Meadowbank

DISCLAIMER: No liability for the accuracy of details contained within our floor plans. All plans are drawn and also checked to the best of our ability, however information contained in our floor plans such as area calculations are approximate, and have not been surveyed or drawn to scale. Our floor plans are for representational purposes only and should be used as such. Do not attempt to refer to our floor plans for structural or detailed information.