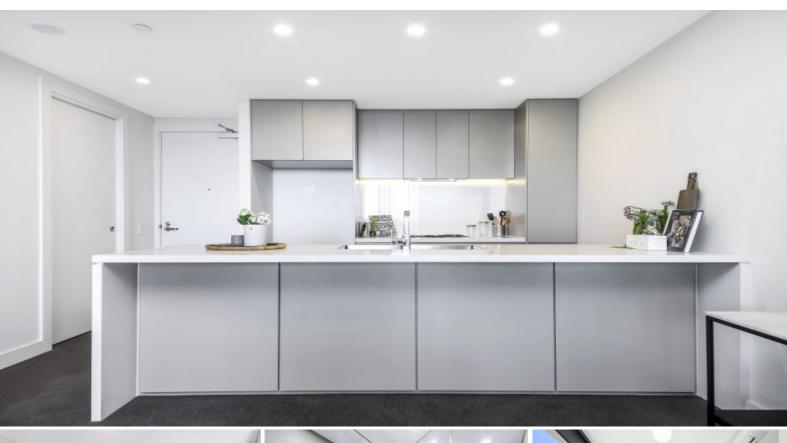

## \*\*DEPOSIT PAID\*\*

APPLY: https://t-app.com.au/wam

Superb 1 bedroom + study becoming available for lease.

This spectacular apartment features an open plan living and dining area which flow onto a spacious balcony with direct CBD & Harbour Bridge views!

Other terrific features include:

- Reverse cycle air conditioning,
- Video security intercom,
- Basement security car parking with lift access to your floor only.
- Smeg multi-function dishwasher
- Smeg fan forced multi-function oven
- Smeg 4 burner gas cooktop incl. wok burner