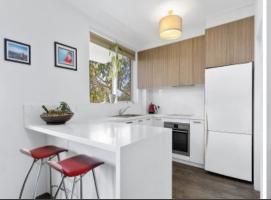

Enjoy open plan living with cross flow ventilation and dual full length balconies either side. Its open plan living boasts a pleasant NE aspect.

Stylish modern kitchen with stone benchtops, clever storage and dishwasher