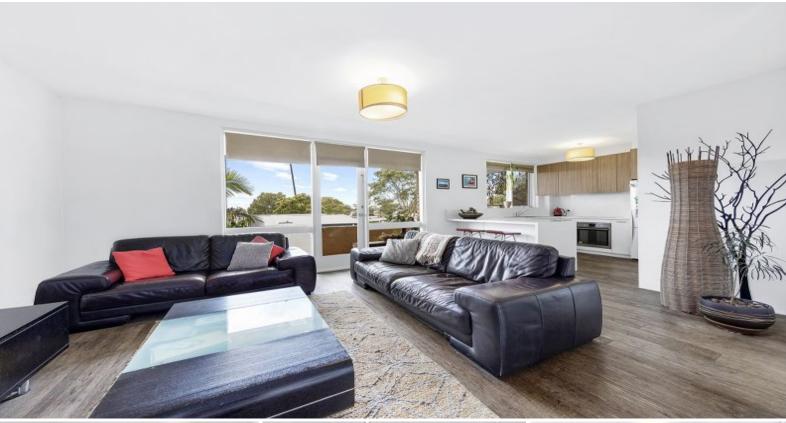

Enjoy open plan living with cross flow ventilation and dual full length balconies either side. Its open plan living boasts a pleasant NE aspect.

Stylish modern kitchen with stone benchtops, clever storage and dishwasher

Spacious bedrooms with access to balcony and built in robes

Full bathroom and laundry Abundant natural light throughout Spacious lock-up garage