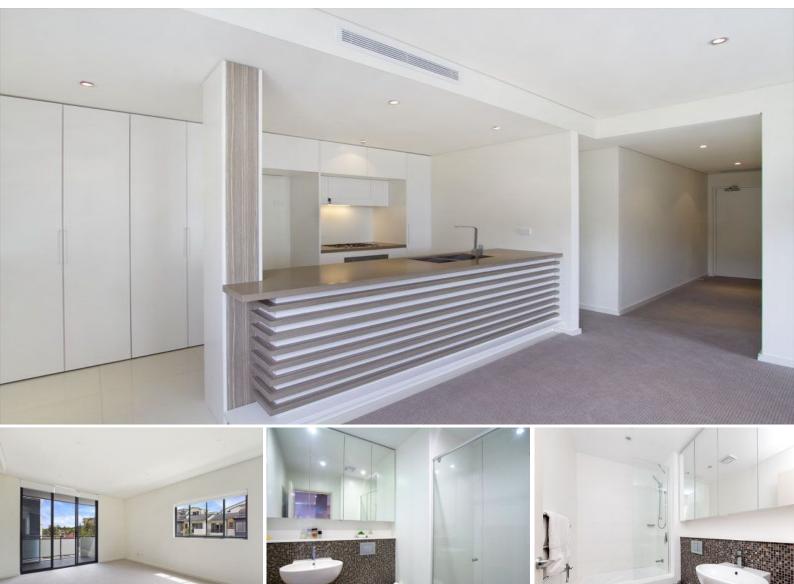

HURRY, WON'T LAST LONG

Chiswick, NSW

This amazing ground floor 2 bedroom apartment located in the Artisan Development, is available for lease. The complex comprises of five separate boutique buildings, each encompassing wonderfully spacious layouts and styles with generous alfresco entertaining areas. Features and finishes are of an exceptional quality, with 40mm stone kitchen benches, Smeg stainless steel appliances, shadowline ceilings, down lights and air conditioning.