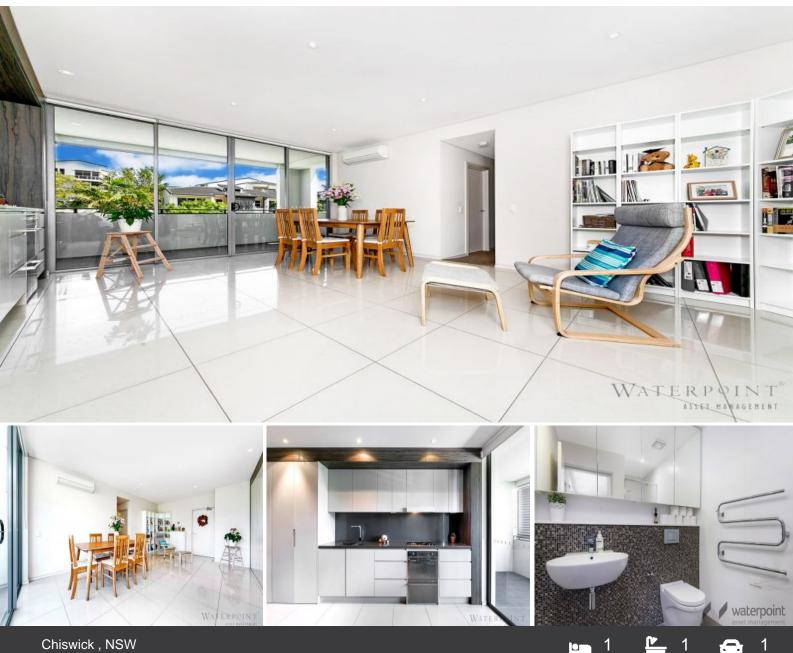

## \*DEPSOIT TAKEN\*

This amazing 1 bedroom plus study apartment located in the Artisan Development, is becoming available for lease. The complex comprises of five separate boutique buildings, each encompassing wonderfully spacious layouts and styles with generous alfresco entertaining areas. Features and finishes are of an exceptional quality, with 40mm stone kitchen benches, Smeg stainless steel appliances, shadowline ceilings, down lights and air conditioning.

Positioned on Campbell Park, just a stones throw to the shores of picturesque Five Dock Bay, Artisan takes pride of place in a peaceful, highly sought-after low-rise residential area. A unique undertaking designed to suit all stages of life, it offers the relaxed charm of village living with the convenience of being just 9km from the CBD. Take the brief stroll to Chiswick ferry wharf and enjoy a scenic 25 minute trip into the city, which is also rapidly accessible by car or front door bus transport. Call Now!!