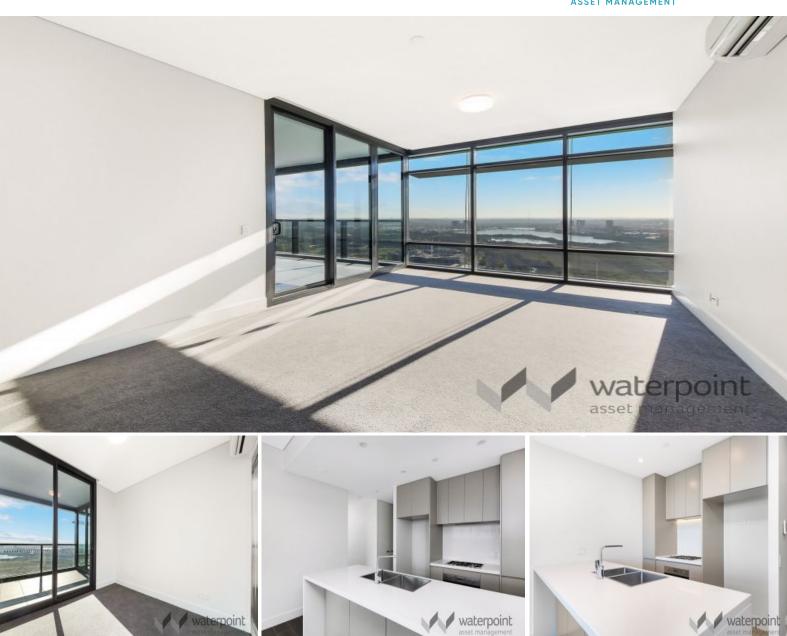

## YOU DO NOT WANT TO MISS THIS!

\*\*\*APPLY BY SCANNING OUR QR CODE IN THE PHOTO GALLERY OR COPY AND PASTE THIS LINK INTO YOUR BROWSER: t-app.com.au/wam \*\*\*

Situated in the heart of Sydney Olympic Park and surrounded by hectares of parklands, playgrounds, restaurants and world class sporting venues, these spectacular apartments will be the envy of many and are truly breathtaking.

Luxury Finishes and Features include

- European Stainless Steel Appliances
- Video Security Intercom
- Designer Kitchens with Stone Benches & Large Drawer Sets
- Built-in Wardrobes
- Air-Conditioning