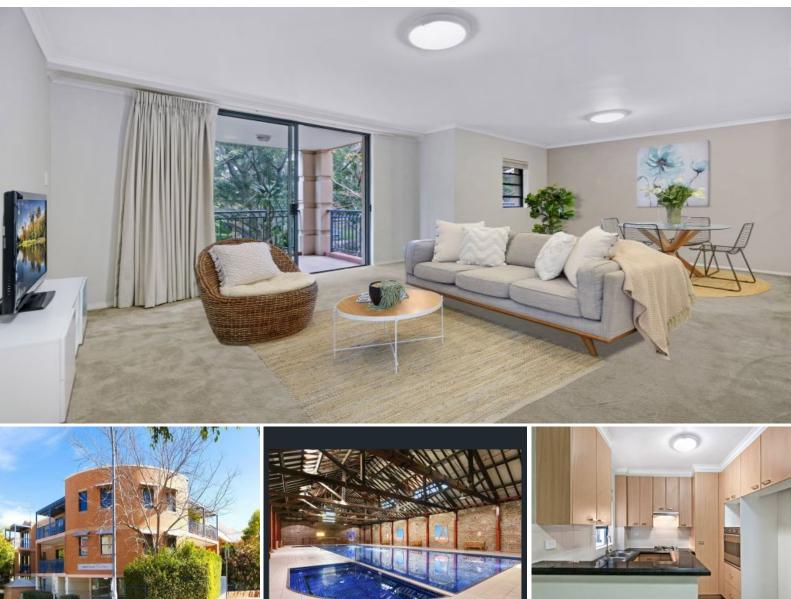

## Park-side beauty!

Price negotiable for quick start & good rental history.

Get in quick! This home has it all. Located adjacent to Punch Park, extremely well appointed with all the modern comforts, security building, security parking and access to a superb fitness club with pool, sauna and gym. You are only 500m to the heart of Balmain village and its retail, supermarkets, fashion, restaurants, pubs, clubs and transport.

- Quality complex close to the harbour foreshore
- 2 private bedrooms with built-in robes and balcony access
- Main bedroom with a walk-in robe and updated ensuite
- Dedicated dining area
- Caesarstone gas kitchen with Smeg appliances
- Stylish main bathroom with a bath, separate internal laundry
- Extensive storage, reverse cycle air, secure parking