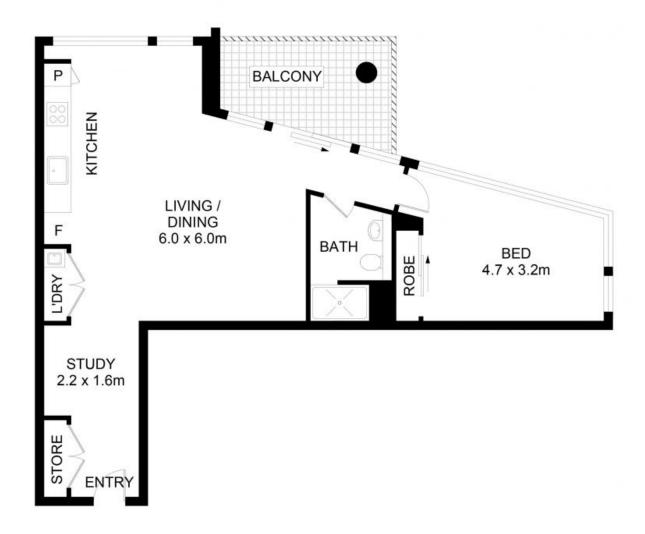

## 17/6A Defries Avenue, Zetland

DISCLAIMER: No liability for the accuracy of details contained within our floor plans. All plans are drawn and also checked to the best of our ability, however information contained in our floor plans such as area calculations are approximate, and have not been surveyed or drawn to scale. Our floor plans are for representational purposes only and should be used as such. Do not attempt to refer to our floor plans for structural or detailed information.