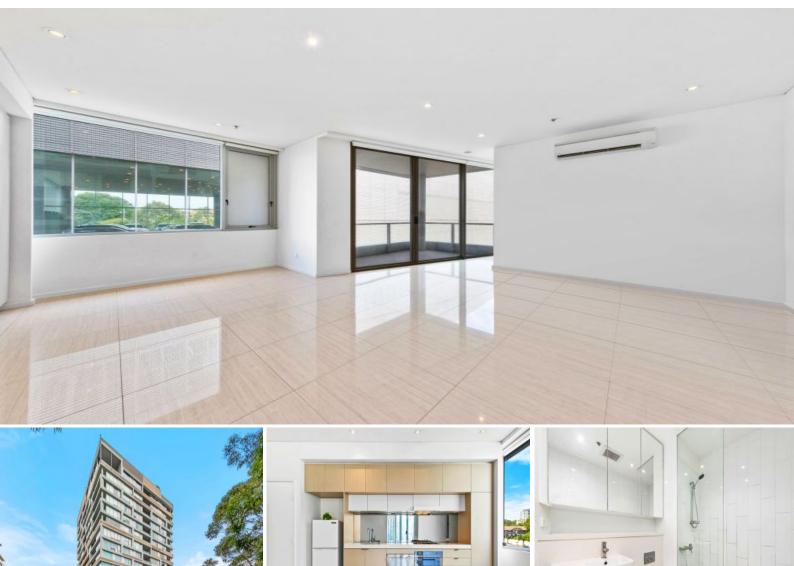

## PERFECT STARTER!!

Situated in the highly sought after Apex Development in Zetland, this superb apartment offers a modern open plan, which flows from kitchen through to lounge & outdoor balcony.

Perfectly designed to incorporate ample natural light from a spectacular use of windows this apartment is a must for the savvy investor OR first home buyer.

The Apex development is highly sought after, due to its premium location to the CBD and sporting venues.

Luxury Finishes and Features

- Stainless Steel Appliances, including dishwasher
- Security Intercom