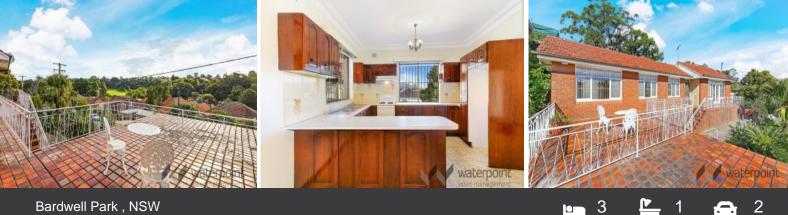

Bardwell Park , NSW

## Features

Three spacious bedrooms Generous sized lounge and dining room Full size bathroom with bath and separate shower Open plan kitchen with meals area and family room Study/sunroom at rear Internal laundry with second toilet Undercover outdoor entertaining area Large terrace enjoying pleasant outlook