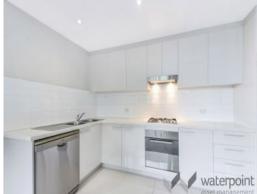

The apartment includes:

- \*Balcony with gas BBQ connection
- \*Spilt System Air Con
- \*Video Security Intercom and Alarm System
- \*Dryer
- \*Stainless Steel Dishwasher
- \*Stainless Steel 600mm oven and gas cooktop
- \*Stone bench tops.