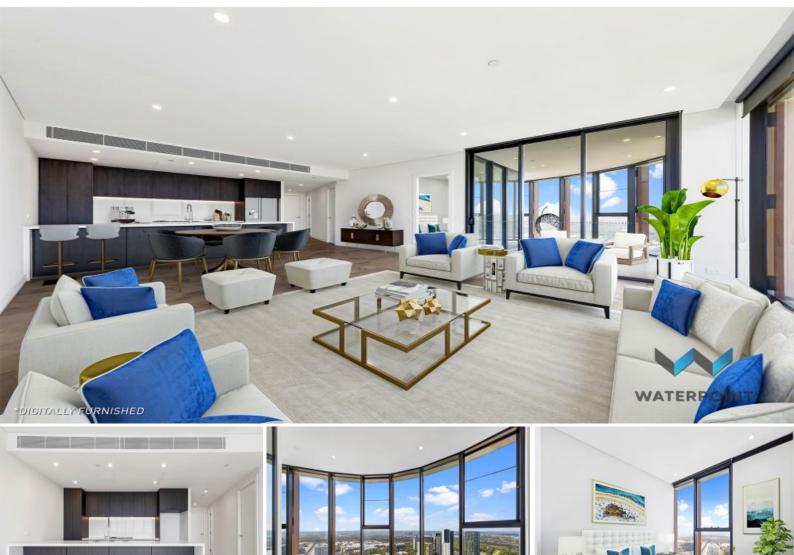

## Live the Lifestyle!

Live the ultimate lifestyle in this luxurious 4-bedroom plus study apartment with breath taking views.

Step into the heart of Olympic Park & enjoy a seamless blend of modern elegance and convenience. This apartment features 900mm SMEG cooktop, oven & rangehood, SMEG dishwasher & microwave, stone bench tops, and marble floor tiles in the kitchen, living, and bathrooms.

The apartment is also equipped with two side by side parking, frameless showers, washer/dryer combo, basement storage, and security intercom with direct lift access for your comfort and security.

Take advantage of the building's onsite building management, rooftop garden & community room, and floor to ceiling glass for a relaxing and engaging living experience. Enjoy the spacious 2.7m ceilings and double glazed windows for maximum light and comfort.