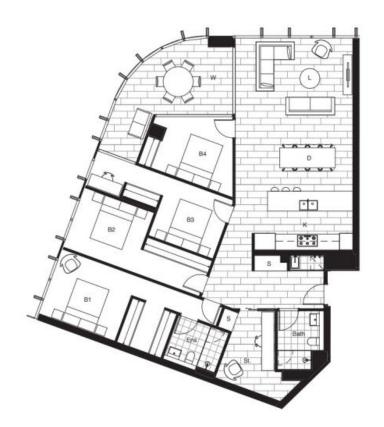

## Live the Lifestyle!

Live the ultimate lifestyle in this luxurious 4-bedroom plus study apartment with breath taking views.

Step into the heart of Olympic Park & enjoy a seamless blend of modern elegance and convenience. This apartment features 900mm SMEG cooktop, oven & rangehood, SMEG dishwasher & microwave, stone bench tops, and marble floor tiles in the kitchen, living, and bathrooms.

The apartment is also equipped with two side by side parking, frameless showers, washer/dryer combo, basement storage, and security intercom with direct lift access for your comfort and security.

Take advantage of the building's onsite building management, rooftop garden & community room, and floor to ceiling glass for a relaxing and engaging living experience. Enjoy the spacious 2.7m ceilings and double glazed windows for maximum light and comfort.