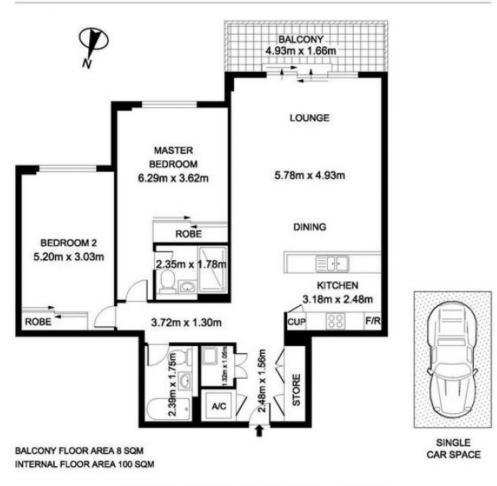

## 30/13 Bay Drive, Meadowbank

APPROX. GROSS FLOOR AREA 108 SQM

30/13 Bay Drive, Meadowbank NSW