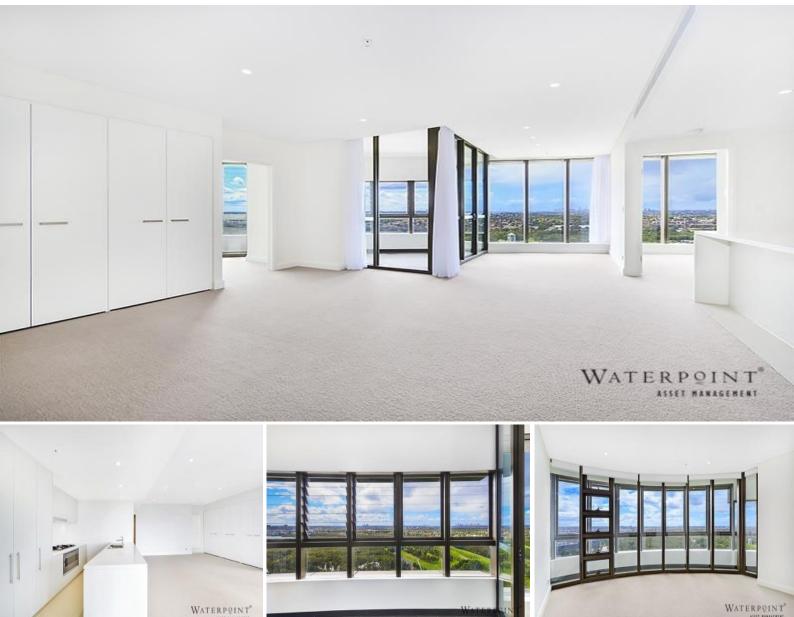

## NORTHEAST CORNER WITH STUNNING VIEWS TO CITY & HARBOUR BRIDGE

Apply via https://t-app.com.au/wam

This spectacular northeast facing apartment provides a perfect corner position, which offers you panoramic views to the City and Harbour Bridge.

Located a short stroll from the parks world class sporting venues, train station and restaurant precinct.

- 120sqm of Living Space
- Near New with prized North facing corner position
- Located on the 13th Floor, Panoramic views towards the city
- Dramatic floor to ceiling windows, all double glazed
- Stone top kitchen with European appliances

## \$1100 pw

Type:ApartmentDate Available:27/03/2024

3

2

2

- 1

Rental Team