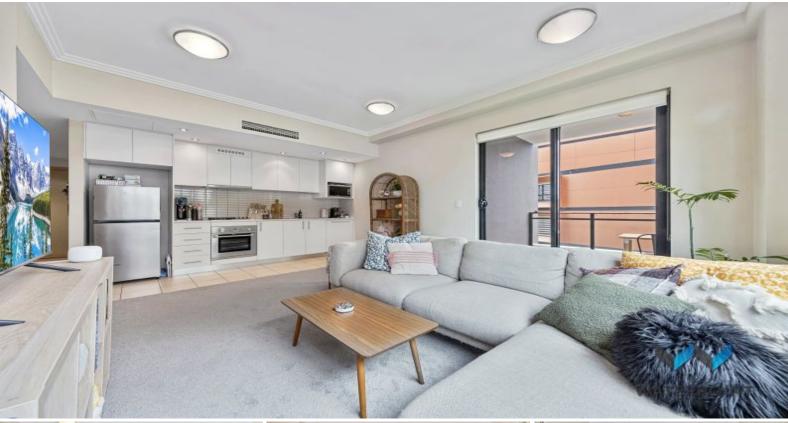

As soon as you step inside, you'll be impressed by the open plan lounge and dining area, complete with doors leading out to a north-facing balcony.

The kitchen is fully equipped with all the appliances you need, including an live

multi-function dishwasher, an IIve fan forced multi-function oven, an IIve 4 burner gas cooktop with wok burner, & microwave.

This apartment also boasts a range of conveniences to make your life easier, including video security intercom, lift access, and a secure underground carpark.