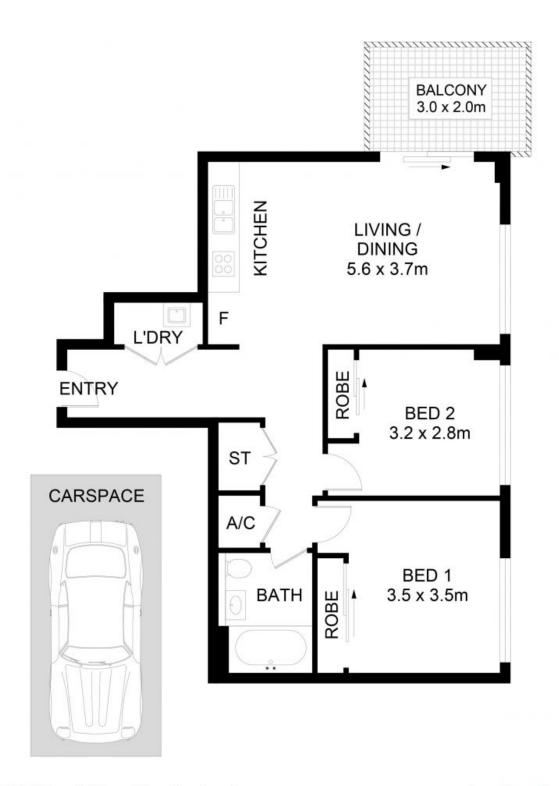

## Rare Configuration

Looking for a modern and convenient apartment that has everything you need? Look no further than this immaculately presented 2-bedroom, 1 bathroom, 1 car apartment located above Shepherd Bay Village Plaza, next to the ferry wharf, bus and train station.

As soon as you step inside, you'll be impressed by the open plan lounge and dining area, complete with doors leading out to a north-facing balcony.

The kitchen is fully equipped with all the appliances you need, including an live

## 61/11 Bay Drive, Meadowbank

DISCLAIMER: No liability for the accuracy of details contained within our floor plans. All plans are drawn and also checked to the best of our ability, however information contained in our floor plans such as area calculations are approximate, and have not been surveyed or drawn to scale. Our floor plans are for representational purposes only and should be used as such. Do not attempt to refer to our floor plans for structural or detailed information.