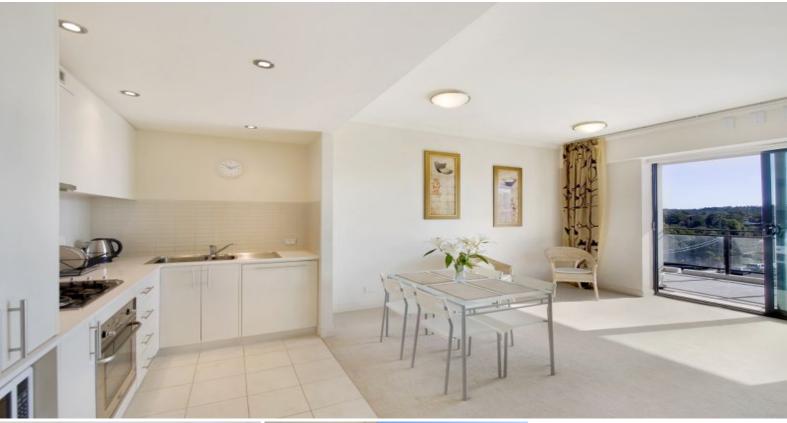

## PERFECT STARTER

Located at Shepherds Bay next to the Ferry Wharf is this immaculately presented 1 bedroom apartment which provides all the luxuries including: fully equipped modern kitchen, open plan lounge and dining with double sliding doors leading to the balcony. Internal laundry with dryer.

Immaculate appliances including:
Multi-function dishwasher
Ilve fan forced multi-function oven
Ilve 4 burner gas cooktop incl. wok burner
Stainless steel microwave oven
Simpson clothes dryer

This apartment includes fully ducted reverse cycle air conditioning, VIDEO security intercom, lift access and security parking for one car.