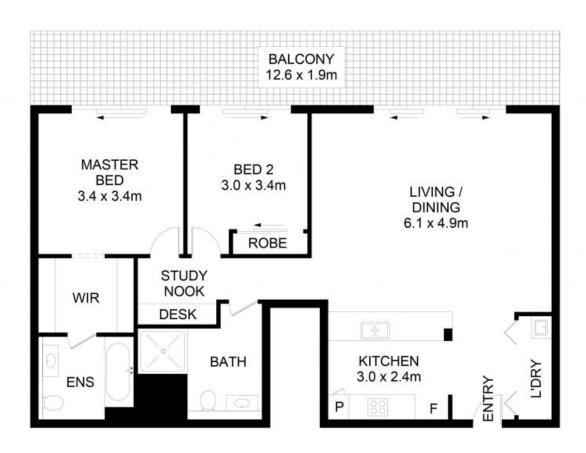

## 28/54A Blackwall Point Road, Chiswick

DISCLAIMER: No liability for the accuracy of details contained within our floor plans. All plans are drawn and also checked to the best of our ability, however information contained in our floor plans such as area calculations are approximate, and have not been surveyed or drawn to scale. Our floor plans are for representational purposes only and should be used as such. Do not attempt to refer to our floor plans for structural or detailed information.