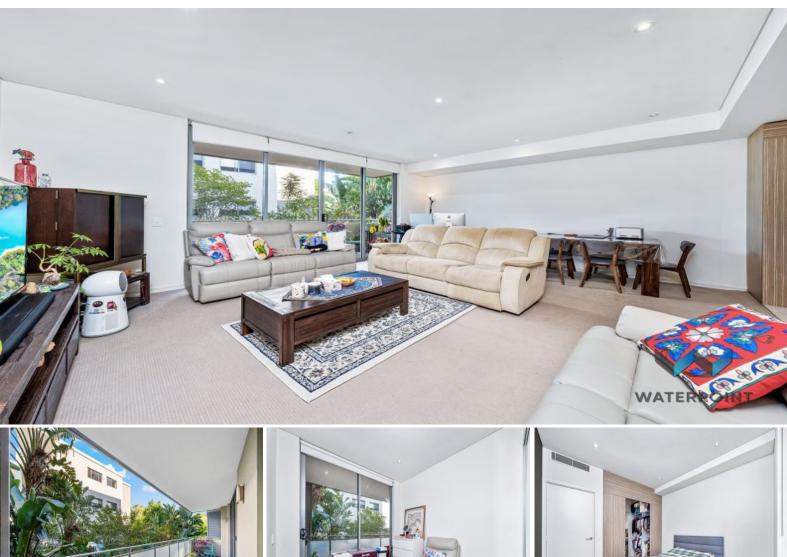

The fully fitted kitchen complete with Caesarstone benchtops overlooks the open plan dining, lounge area which in turn flows out to the entertaining courtyard.

The master bedroom boasts a walk through robe to generous sized ensuite. The spacious second bedroom also features built in robe and balcony acess.