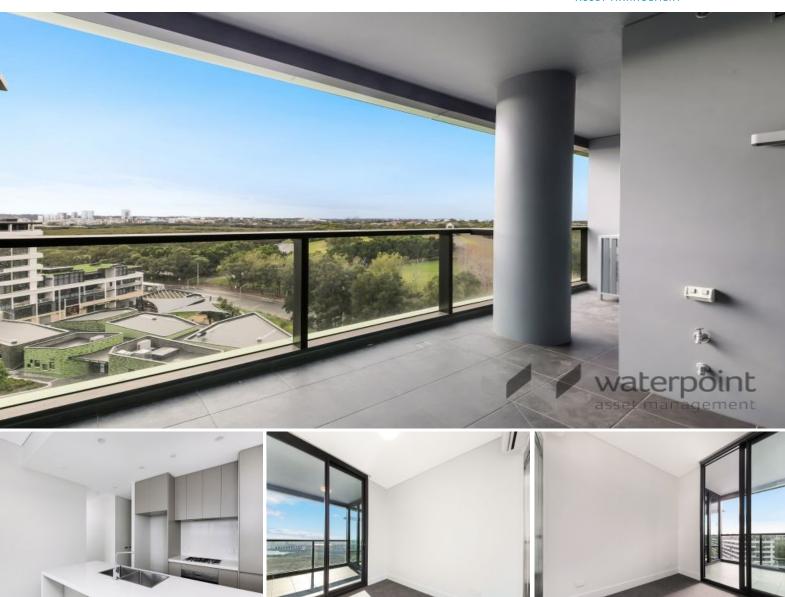

## IMMACULATE ONE BEDROOM APARTMENT AVAILABLE FOR RENT!

waterpoint

Apply Now via | https://t-app.com.au/wam

This modern 1 bedroom apartment is available for lease. Featuring a spacious lounge / dining which flow onto a generous sized balcony, this apartment provides the flexibility to suit your needs.

This design offers a modern open plan, which flows from kitchen through to the lounge and outdoor balcony, with magnificent city & Bicentennial Park views.

Luxury Finishes and Features

- Stainless Steel Appliances, including dishwasher & microwave
- Video Security Intercom