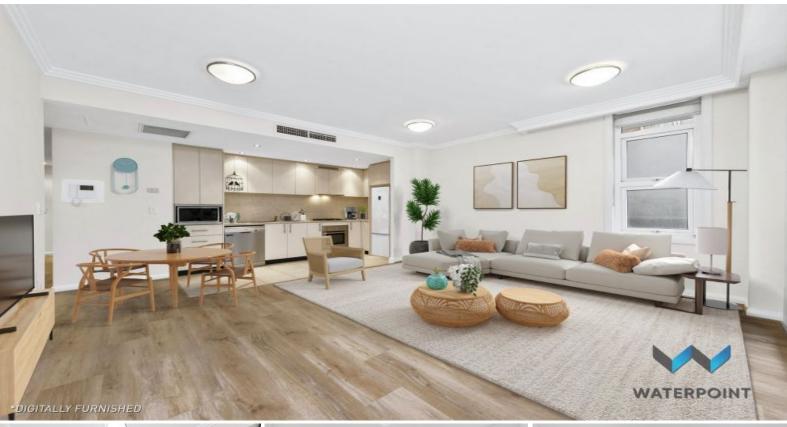

## Prime Corner Position | Newly Renovated

A superb opportunity to secure a premium apartment in one of the most highly sought after developments in Meadowbank.

Situated on the 2nd floor and featuring a generous 90sqm on title, this apartment is perfectly positioned in the Waterpoint Shepherds Bay development and is placed within steps to train, ferry, cafes and shops.

## Features Include:

- Gourmet gas kitchen with stainless appliances
- Secure parking, lift access, plenty of internal storage
- Contemporary bathroom, large internal laundry
- Secure car space, security access, double glazed windows
- Potential rent of \$500 \$540 per week, pet friendly
- Footsteps to restaurants, ferry and train station
- IGA, F45 and other specialty shops