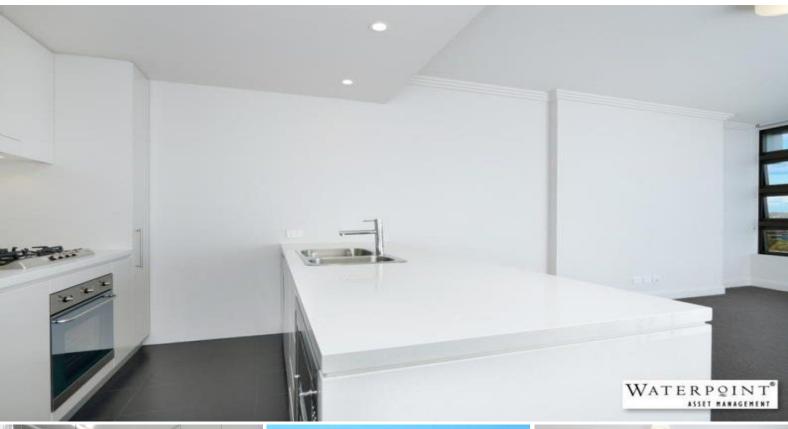

Panoramic views to the City, Harbour Bridge Large separate study room with built-ins Double glazed windows and doors Stone top kitchen with European appliances \$600 pw

Type: Apartment Date Available: 28/04/2023