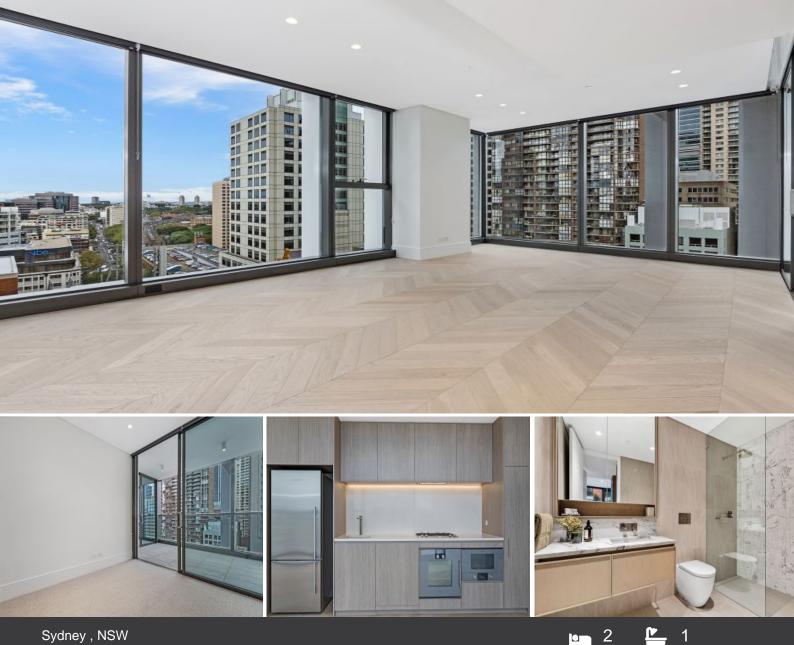

## LUXURY APARTMENT

Offering convenience and luxury only moments to Hyde Park, St Marys Cathedral and everything Sydney City has to offer.

This modern two bedroom apartment has an open plan living & dining room that offers access to the balcony perfect for alfresco dining.

- Luxury Finishes and Features include;
- Gaggenau Stainless Steel appliances
- -Washer/Dryer and Fridge included as part of tenancy
- Video Security Intercom
- -floor to ceiling windows
- Reverse Cycle Air Conditioning
- Tinted Double Glazed Glass, reducing noise
- Built-in Wardrobes
- Luxury Kitchen with Stone Benches, Stone Splashbacks, Large Drawer Sets Building Features