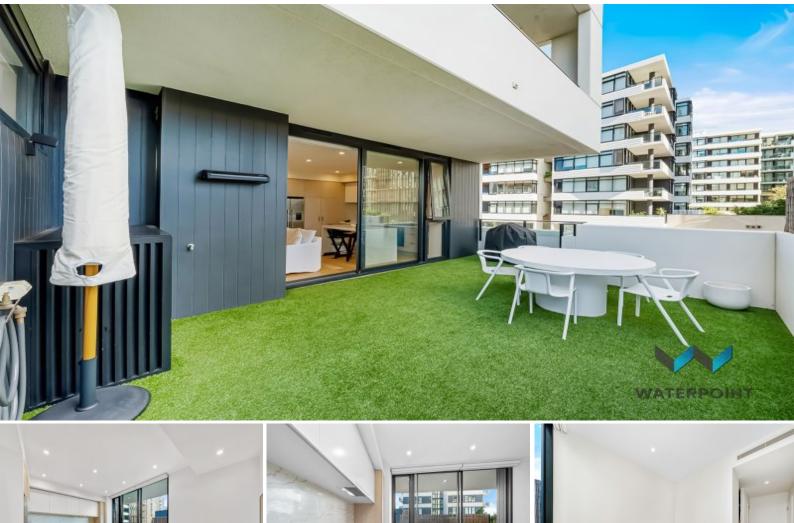

## Waterfront Location - Premier Development

Situated in this premier waterside development "Woolooware Bay", this superb 1st floor apartment, shares features that most premium resort style living would provide.

WATERPOINT

Key Features include:

Lap pool, spa, sauna, gym rooftop cinema, resort pool, entertaining areas.

Open plan living, which floors onto a massive outdoor entertaining terrace. Functional kitchen design with stone benches and stainless steel appliances.

Secure underground parking and storage facilities

Remote control blinds

Well planned bedrooms & built ins.

European designed laundry

Secure access to building and floor.