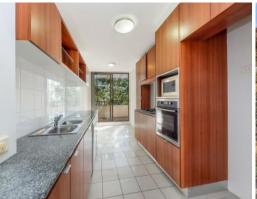

Features include en-suite bathroom off the main bed, generous kitchen with quality appliances including dishwasher, separate dining area and sunny rear balcony, additional internal storage, internal laundry includes dryer, security building with secure parking,