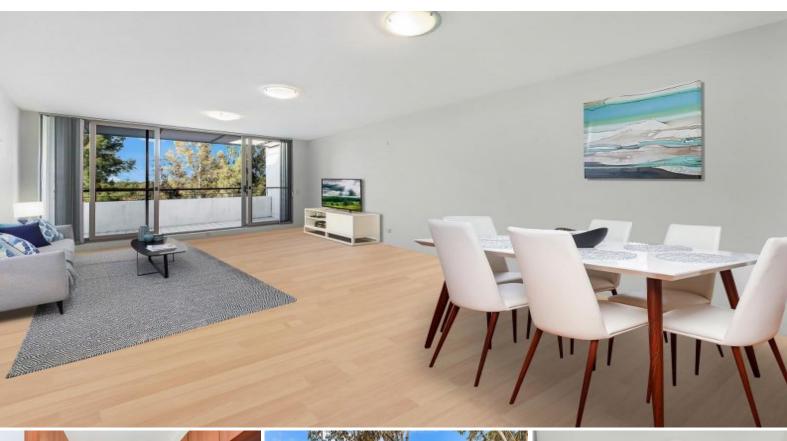

## Top Floor - Views and Space

Perfectly located across the top floor is this spacious two bedroom apartment boasting spacious living areas, water & parkland views, generously sized bedrooms.

Enjoy the swimming pool in the warmer months, cycling and walking tracks through Olympic Park and around Homebush Bay, shopping at Rhodes Waterside or the convenience of Newington Village. Schools, Buses and Ferry are all nearby.

Features include en-suite bathroom off the main bed, generous kitchen with quality appliances including dishwasher, separate dining area and sunny rear balcony, additional internal storage, internal laundry includes dryer, security building with secure parking,