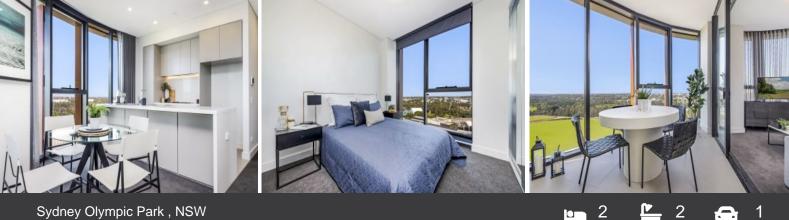

## Sydney Olympic Park , NSW

Featuring a spacious lounge / dining which flow onto a generous sized winter garden, this apartment provides the flexibility to suit your needs.

Situated in the highly sought after Boomerang tower development at Sydney Olympic Park, its design offers a modern open plan, which flows from kitchen through to the lounge to winter garden.

Luxury Finishes and Features