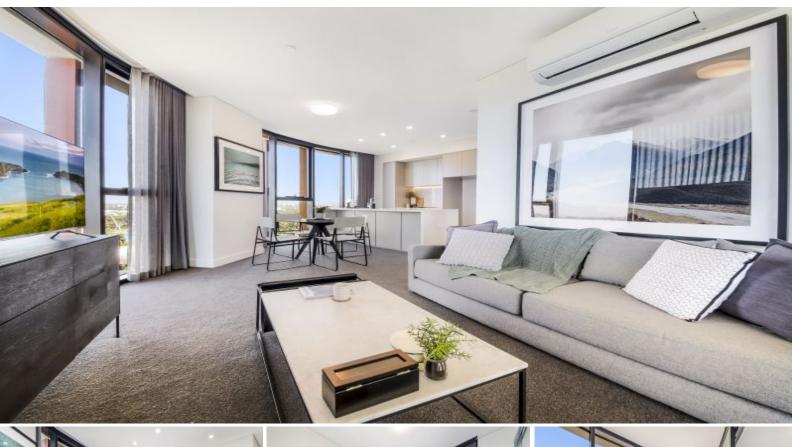

Featuring a spacious lounge / dining which flow onto a generous sized winter garden, this apartment provides the flexibility to suit your needs.

Situated in the highly sought after Boomerang tower development at Sydney Olympic Park, its design offers a modern open plan, which flows from kitchen through to the lounge to winter garden.

Luxury Finishes and Features