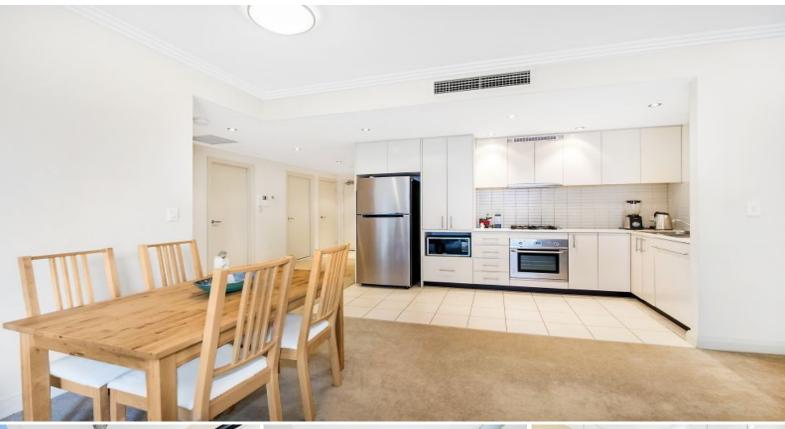

## **HURRY - WON'T LAST LONG!!**

This apartment is now available for lease. Featuring an open plan living and dining area which flows onto a balcony.

This apartment also has fully ducted, reverse cycle air conditioning, VIDEO security intercom, basement security car parking with lift access to your floor only.

The attention to detail creates a lasting impression with superior finishes and a range of impressive inclusions, including:

Multi-function dishwasher

Fan forced multi-function oven

Ilve 4 burner gas cooktop incl. wok burner

Stainless steel microwave oven

Clothes dryer

Gas outlet and tap for outdoor use

Shepherds Bay provides an increasingly rare combination of a striking location and convenience. Transport at your doorstep - buses, ferries and trains only metres away. Schools, h