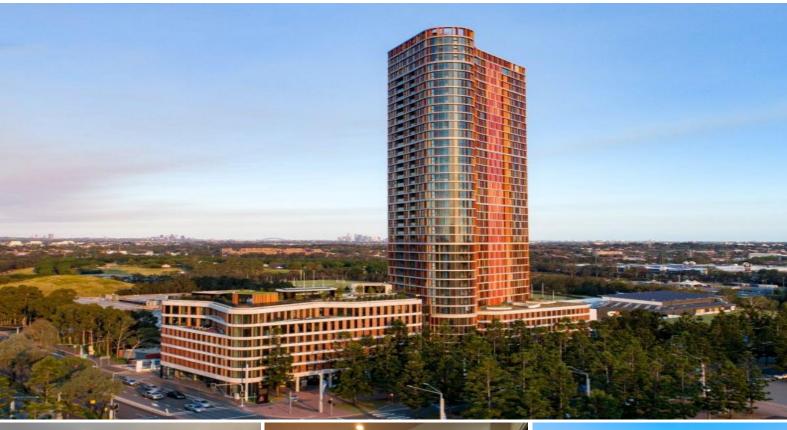

Sydney Olympic Park, NSW

Situated in the highly sought after Boomerang tower development at Sydney Olympic Park, its design offers a modern open plan, which flows from kitchen through to the lounge to winter garden.

Luxury Finishes and Features