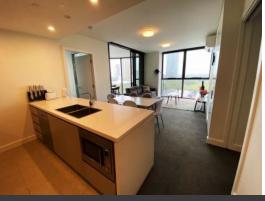

## Superb Location | Boomerang Tower | 2 Bedroom + Study

Apply Now via | https://t-app.com.au/wam

This spectacular 2 bedroom apartment + study is currently available for lease.

Featuring a spacious lounge / dining which flow onto a generous sized winter garden, this apartment provides the flexibility to suit your needs.  $\frac{1}{2} \int_{-\infty}^{\infty} \frac{1}{2} \left( \frac{1}{2} \int_{-\infty}^{\infty} \frac{1}{2} \left( \frac{1}{2}$ 

Situated in the highly sought after Boomerang tower development at Sydney Olympic Park, its design offers a modern open plan, which flows from kitchen through to the lounge to winter garden.

Luxury Finishes and Features