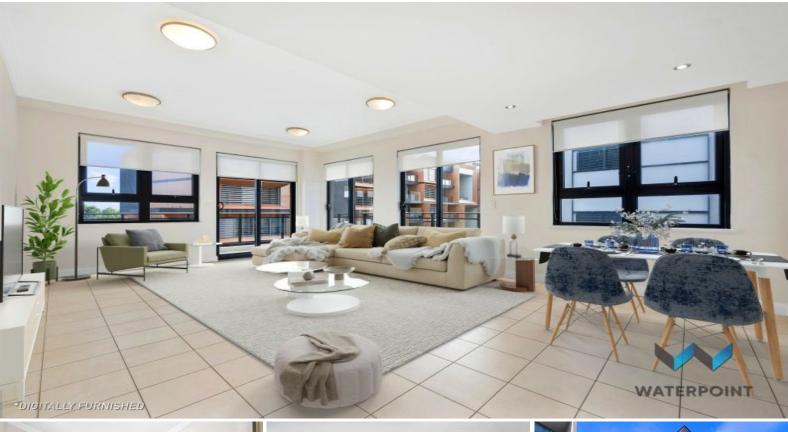

## **Sunny Corner Position**

A superb 2 bedroom, 2 bathroom apartment located on the 12th floor is now available for lease and will sure impress!!

Featuring a modern designed open plan living/entertaining area, which flows from gourmet kitchen, this apartment has it ALL!!!

This apartment represents the pinnacle of design & living innovation, allowing for multiple furniture configurations and has been created to capture maximum natural light.

Luxury Finishes and Features

- Retractable fly screens to all windows
- Appliances, including dishwasher
- Security Intercom