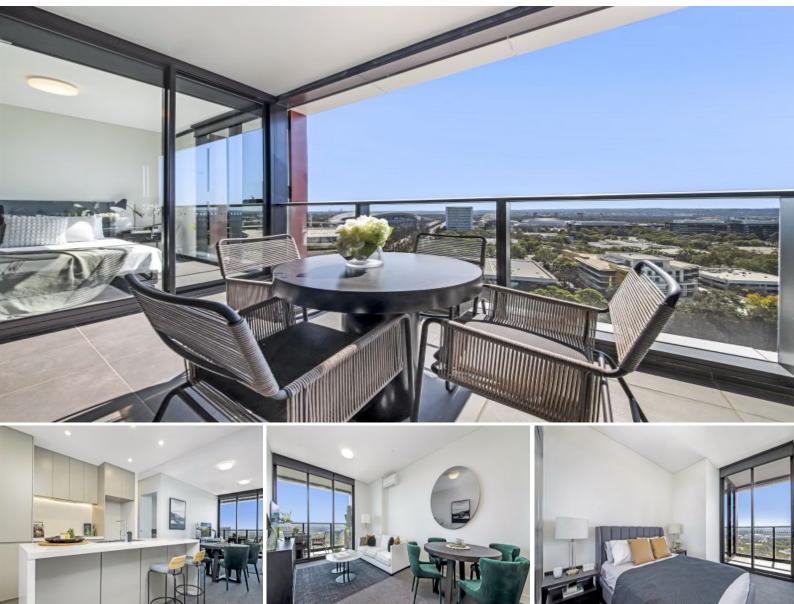

## BOOMERANG TOWER | 2 BEDROOM APARTMENT WITH VIEWS

APPLY NOW: https://t-app.com.au/wam

Spectacular 2 bedroom apartment available for lease.

Situated in the highly sought after Boomerang Tower offers a modern open plan, which flows from kitchen through to the lounge and outdoor balcony.

The Boomerang Tower development is the first residential estate in this vibrant city centre and will surely become one of the nations most exclusive places to reside. Where else can you walk to major sporting events, concerts, restaurants, trains, parkland and natural waterways.

Luxury Finishes and Features: