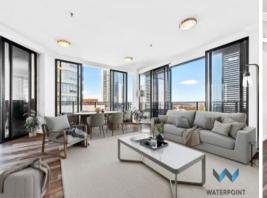

## parks world class sporting venues, train station and restaurants High-end designer finishes

High-end designer finishes
Views to CBD
Double glazed floor to ceiling windows
Stone top kitchen with European appliances
Contemporary bathrooms, internal laundry, storage cage
Secure car space, video security access

Living of 103sqm | Prime

Located on the 12th floor of the spectacular Australia Towers building, this

extremely large 2-bedroom apartment has quality designed finishes and a

prime 180-degree corning facing position, accented with panoramic views