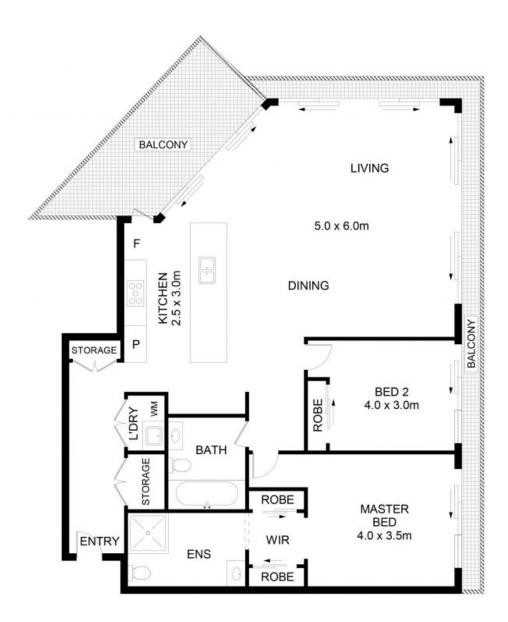

## 1203/9 Australia Avenue, Sydney Olympic Park

DISCLAIMER: No liability for the accuracy of details contained within our floor plans. All plans are drawn and also checked to the best of our ability, however information contained in our floor plans such as area calculations are approximate, and have not been surveyed or drawn to scale. Our floor plans are for representational purposes only and should be used as such. Do not attempt to refer to our floor plans for structural or detailed information.