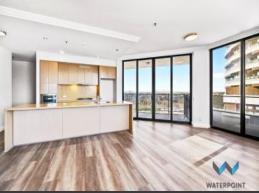

## parks world class sporting venues, train station and restaurants High-end designer finishes

High-end designer finishes
Views to CBD
Double glazed floor to ceiling windows
Stone top kitchen with European appliances
Contemporary bathrooms, internal laundry, storage cage
Secure car space, video security access

Living of 103sqm | Prime

Located on the 12th floor of the spectacular Australia Towers building, this

extremely large 2-bedroom apartment has quality designed finishes and a

prime 180-degree corning facing position, accented with panoramic views