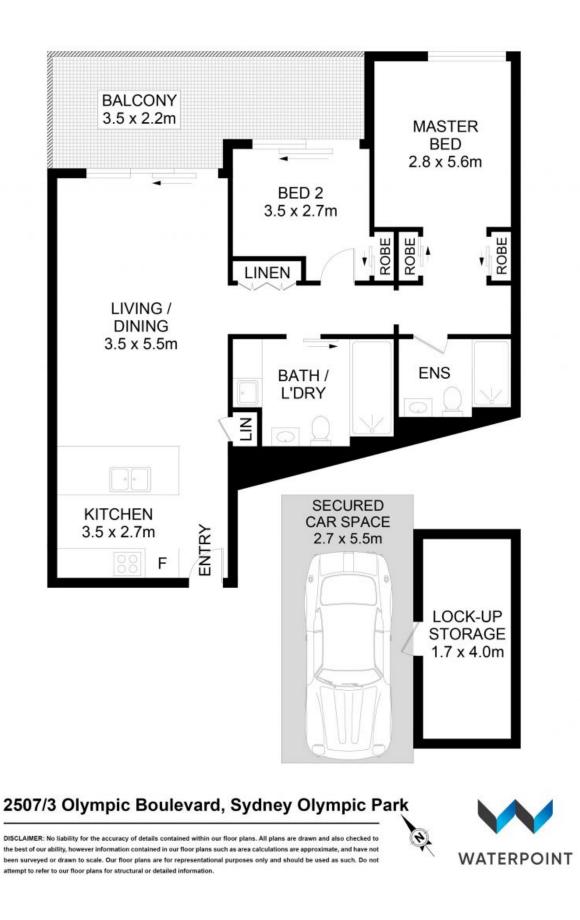

f luxurious living in the heart of Sydney Olympic Park! This exceptional 2-bedroom apartment, situated on level 25, offers an unrivaled lifestyle with breathtaking views and an array of impressive features. Don't miss out on the opportunity to call this prime north east city-facing apartment your new home!

## **Apartment Features**

Spectacular views: Wake up to awe-inspiring sunrises and enjoy mesmerizing city vistas from the comfort of your own living room. Stylish kitchen: Indulge your culinary desires in the well-appointed kitchen,

boasting sleek stone benches and modern design.

High-quality appliances: Embrace your inner chef with the stainless steel appliances that make cooking an absolute pleasure.

## 840000

Type: Sold Date: Apartment 19/10/2023



**Tim Lapham** 0424 509 961



## 2507/3 Olympic Boulevard, Sydney Olympic Park