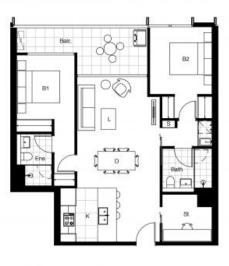

## \*\*DEPOSIT TAKEN\*\*NORTH-EAST FACING | CITY VIEWS | TWO BEDROOM + STUDY

APPLY BY SCANNING OUR QR CODE IN THE PHOTO GALLERY OR COPY AND PASTE THIS LINK INTO YOUR BROWSER: t-app.com.au/wam

Situated in the highly sought after Boomerang Tower in Sydney Olympic Park, its design offers a modern open plan, which flows from kitchen through to the lounge and outdoor balcony.