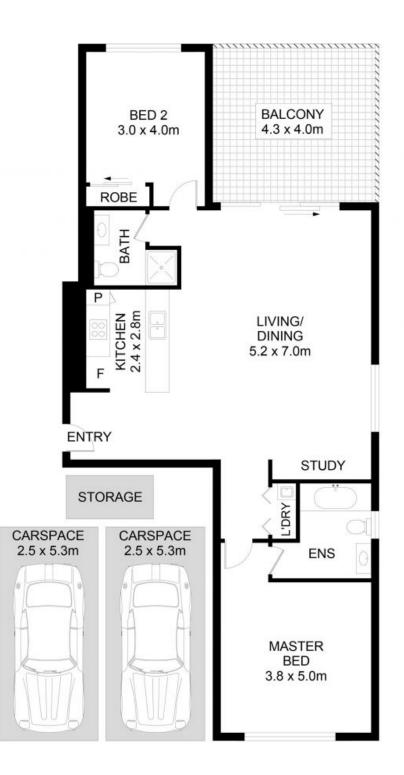

## Park Side Facing | Premier Location | 2 x Parking

This stunning 2 bedroom apartment situated in the highly sought after Artisan Development comprises the highest standard of luxury apartment living in the inner-west.

The fully fitted kitchen complete with Caesarstone benchtops overlooks the open plan dining, lounge area which in turn flows out to the entertaining courtyard.

The master bedroom boasts a generous sized ensuite. The spacious second bedroom also features park side viewing.