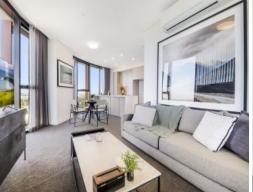

## Superb Location | Boomerang Tower North - East Facing

Apply Now via | https://t-app.com.au/wam

This spectacular 2 bedroom apartment is currently available for lease.

Featuring a spacious lounge / dining which flow onto a generous sized winter garden, this apartment provides the flexibility to suit your needs.

Situated in the highly sought after Boomerang tower development at Sydney Olympic Park, its design offers a modern open plan, which flows from kitchen through to the lounge to winter garden.

Luxury Finishes and Features: