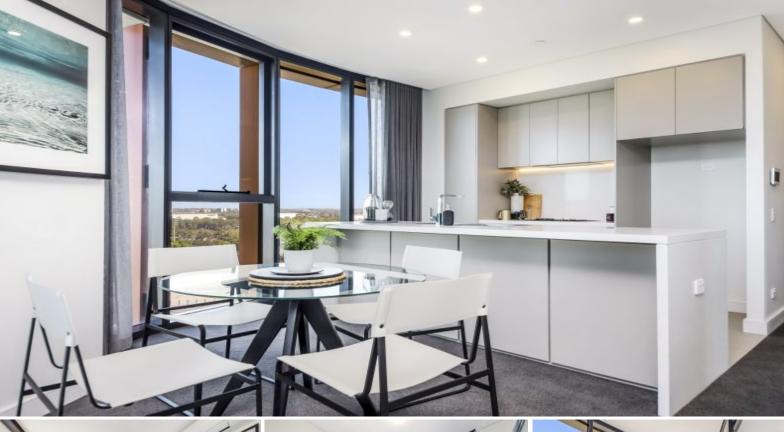

## Superb Location | Boomerang Tower North - East Facing

Apply Now via | https://t-app.com.au/wam

This spectacular 2 bedroom apartment is currently available for lease.

Featuring a spacious lounge / dining which flow onto a generous sized winter garden, this apartment provides the flexibility to suit your needs.

Situated in the highly sought after Boomerang tower development at Sydney Olympic Park, its design offers a modern open plan, which flows from kitchen through to the lounge to winter garden.

Luxury Finishes and Features:

- Stainless Steel Appliances, including dishwasher & microwave