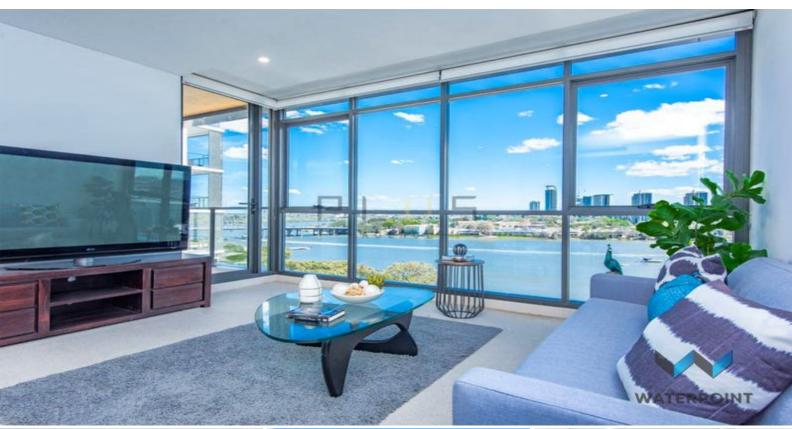

## Immaculately presented - Breathtaking Water Views

Capturing breathtaking water views from its stylish interiors, this contemporary residence is located in 'Pearl of Bay' apartment complex.

Apartment features include;

- Open plan living flowing onto balcony with 180 degree water views.

- Gourmet style kitchen, gas cooking, AEG European appliances, including dishwasher, stone benchtops, mirrored splashbacks and lots of cupboard space.