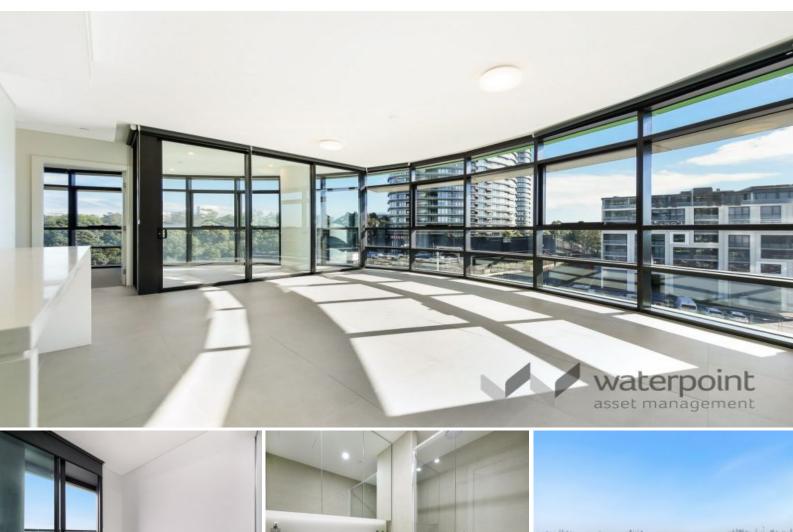

## STUNNING TWO BEDROOM + STUDY APARTMENT ON LEVEL 34

/ waterpoint

Apply Now via | https://t-app.com.au/wam

This modern two bedroom + study apartment features a spacious combined lounge and dining area which flows onto a generous sized balcony is located on the 34 level.

Luxury finishes and features include;

- Stainless steel appliances, including dishwasher & microwave
- Video security intercom
- Reverse cycle air conditioning
- Tinted double glazed glass, reducing noise
- Built-in wardrobes
- Gas bayonet on balcony for BBQ, plus power & water