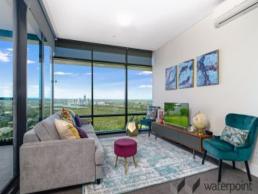

Featuring a spacious lounge / dining which flow onto a generous sized balcony, this apartment provides the flexibility to suit your needs.

Luxury Finishes and Features

- Stainless Steel Appliances, including dishwasher & microwave
- Video Security Intercom