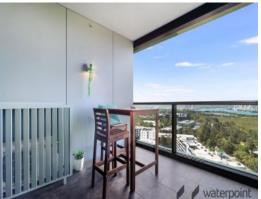

Featuring a spacious lounge / dining which flow onto a generous sized balcony, this apartment provides the flexibility to suit your needs.

Luxury Finishes and Features

- Stainless Steel Appliances, including dishwasher & microwave
- Video Security Intercom