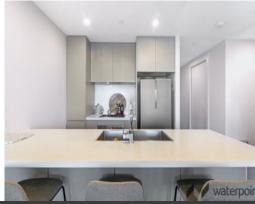

Featuring a spacious lounge / dining which flow onto a generous sized balcony, this apartment provides the flexibility to suit your needs.

Luxury Finishes and Features

- Stainless Steel Appliances, including dishwasher & microwave
- Video Security Intercom