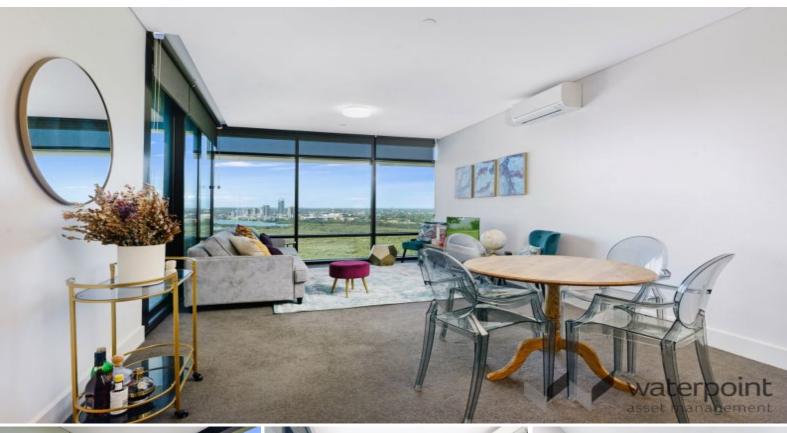

## STUNNING ONE BEDROOM + MEDIA ROOM APARTMENT

\*\*\*APPLY BY SCANNING OUR QR CODE IN THE PHOTO GALLERY OR COPY AND PASTE THIS LINK INTO YOUR BROWSER: t-app.com.au/wam \*\*\*

This Modern 1 bedroom apartment + media room, is located on level 17 with amazing views.

Featuring a spacious lounge / dining which flow onto a generous sized balcony, this apartment provides the flexibility to suit your needs.

Luxury Finishes and Features

- Stainless Steel Appliances, including dishwasher & microwave
- Video Security Intercom