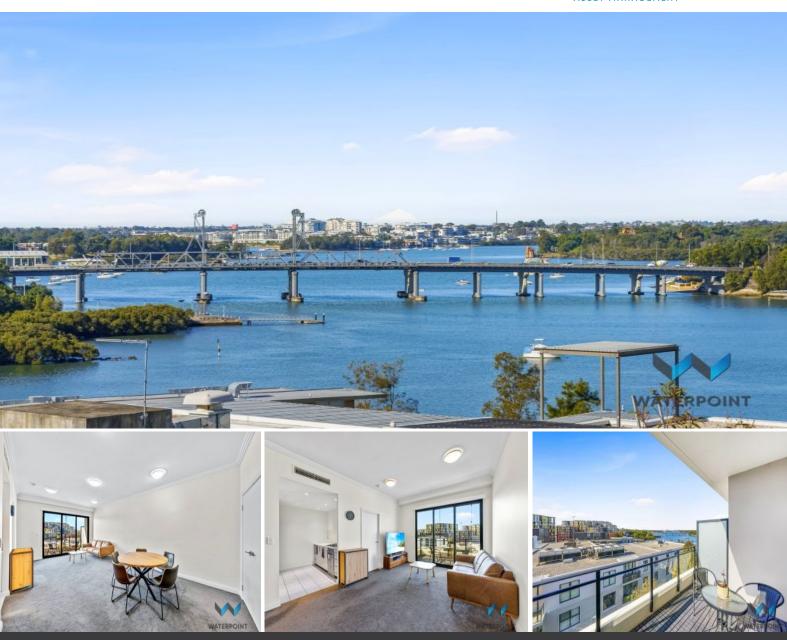

## SPACIOUS DESIGN | PREMIUM LOCATION | WATERVIEWS

Located in the sought after Shepherds Bay development, this spectacular 3-bed apartment is ideal as a permanent residence or investment opportunity alike. Boasting a modern open plan configuration and a large East/West flow through configuration, this property is perfect for those wanting an effortless, low maintenance lifestyle.

Featuring soft natural tones and a premium location, this apartment will not last long!

## PROPERTY FEATURES

- Open plan design
- Spacious fully equipped kitchen with stone benches and stainless steel appliances
- Large entertainers balcony