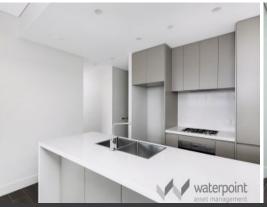

Luxury Finishes and Features include:

- Stainless Steel Appliances, including dishwasher & microwave
- Video Security Intercom
- Reverse Cycle Air Conditioning
- Tinted Double Glazed Glass, reducing noise
- Built-in Wardrobes
- Gas Bayonet on balcony for BBQ, plus power & water