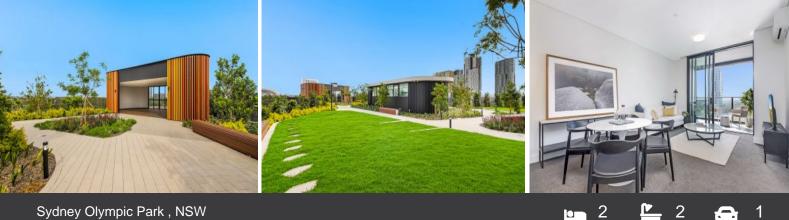

## \*\*DEPOSIT **TAKEN\*\*BOOMERANG** 2 I **BEDROOM | NORTH EAST FACING**

Apply Now via | https://t-app.com.au/wam

This Modern near new 2 bedroom apartment is available for lease. Featuring a spacious lounge / dining which flow onto a generous sized balcony, this apartment provides the flexibility to suit your needs.

Situated in the highly sought after BOOMERANG tower development at Sydney Olympic Park, its design offers a modern open plan, which flows from kitchen through to the lounge and outdoor balcony.

The BOOMERANG Tower development is one of the first residential estate in this vibrant city centre and will surely become one of the nations most exclusive places to reside. Where else can you walk to major sporting events, concerts, restaurants, trains, parkland and natural waterways.