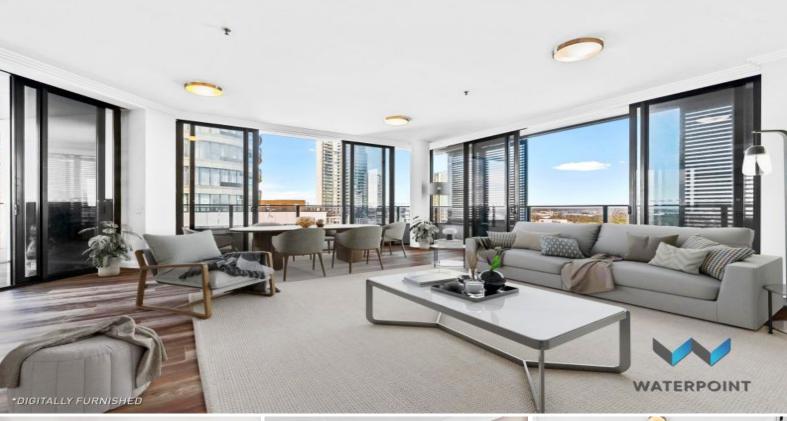

## SPECTACULAR TWO UNFURNISHED APARTMENT

Located on the 12th floor of the spectacular Australia Towers building, this extremely large 2-bedroom apartment has quality designed finishes and a prime 180-degree corning facing position, accented with panoramic views towards the CBD and Olympic Park precinct.

Located in the heart of Sydney Olympic Park, mere footsteps from the parks world class sporting venues, train station and restaurants.

Features include:

High-end designer finishes Views to CBD Double glazed floor to ceiling windows Stone top kitchen with European appliances