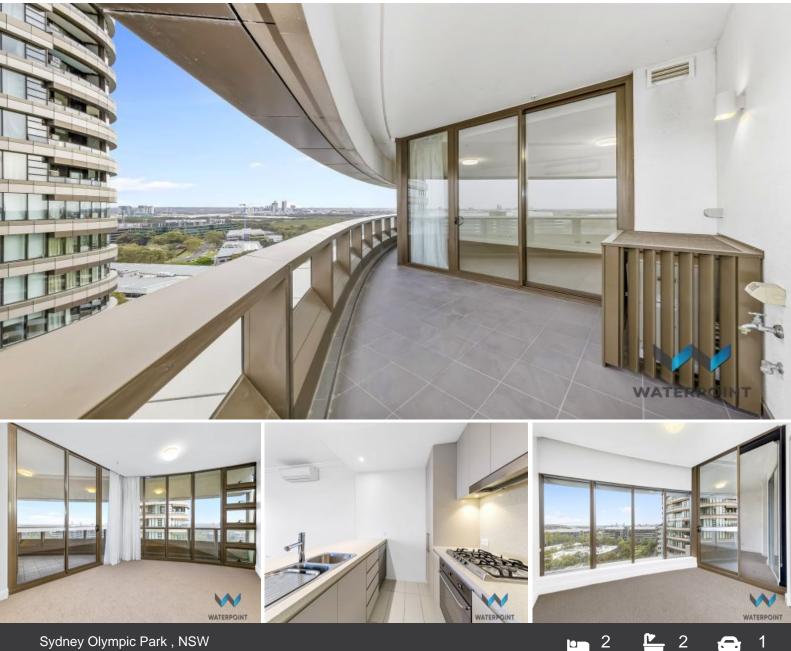

## Sydney Olympic Park, NSW

## TWO BEDROOM APARTMENT WITH STUDY NOOK

A superb two bedroom apartment features an open plan living and dining area which flows onto a spacious balcony.

This apartment features fully ducted, reverse cycle air conditioning, VIDEO security intercom, basement security car parking with lift access to your floor only.