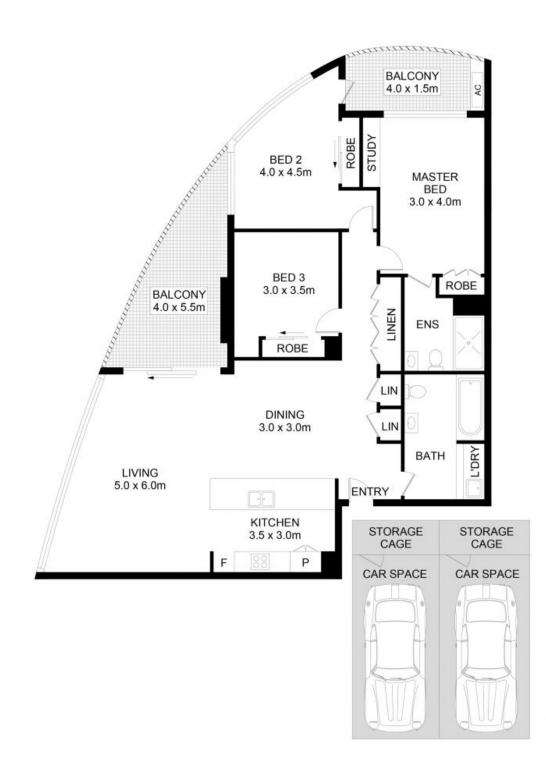

# 1607/7 Australia Avenue, Sydney Olympic Park

DISCLAIMER: No liability for the accuracy of details contained within our floor plans. All plans are drawn and also checked to the best of our ability, however information contained in our floor plans such as area calculations are approximate, and have not been surveyed or drawn to scale. Our floor plans are for representational purposes only and should be used as such. Do not attempt to refer to our floor plans for structural or detailed information.