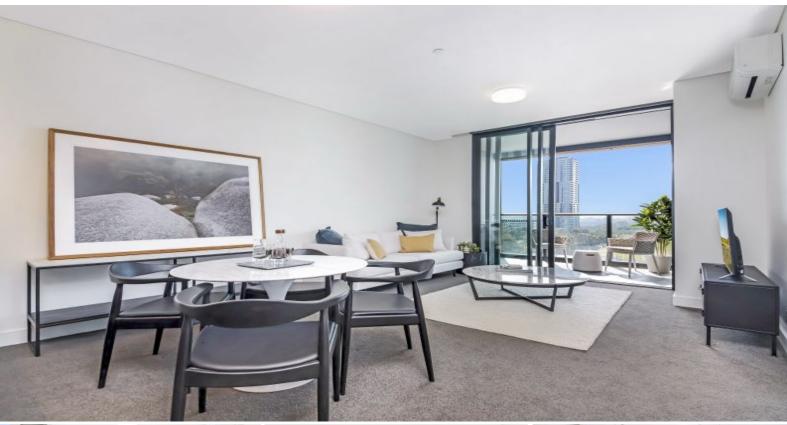

## \*\*DEPOSIT TAKEN\*\* Boomerang Tower - 1 Bedroom + Study - North East Facing

\*\*DEPOSIT TAKEN\*\* APPLY: https://t-app.com.au/wam

Superb 1 bedroom + study becoming available for lease.

This spectacular apartment features an open plan living and dining area which flow onto a spacious balcony with direct CBD & Harbour Bridge views!

Other terrific features include:

- Reverse cycle air conditioning,
- Video security intercom,
- Basement security car parking with lift access to your floor only.
- Smeg multi-function dishwasher
- Smeg fan forced multi-function oven