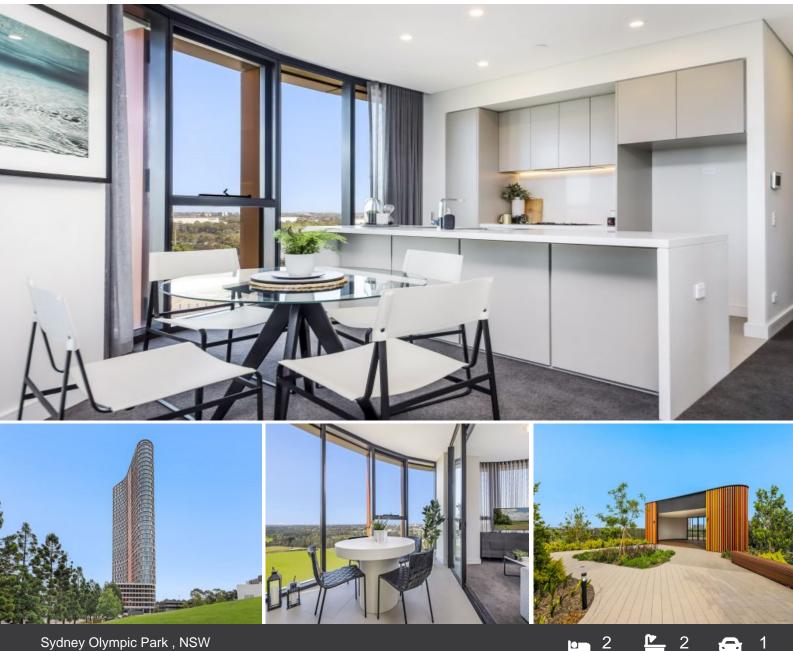

## Sydney Olympic Park, NSW

## BOOMERANG | 2 BEDROOM | NORTH EAST FACING

Apply Now via | https://t-app.com.au/wam

This spectacular 2 bedroom apartment is currently available for lease.

Featuring a spacious lounge / dining which flow onto a generous sized winter garden, this apartment provides the flexibility to suit your needs.

Situated in the highly sought after Boomerang tower development at Sydney Olympic Park, its design offers a modern open plan, which flows from kitchen through to the lounge to winter garden.

Luxury Finishes and Features: