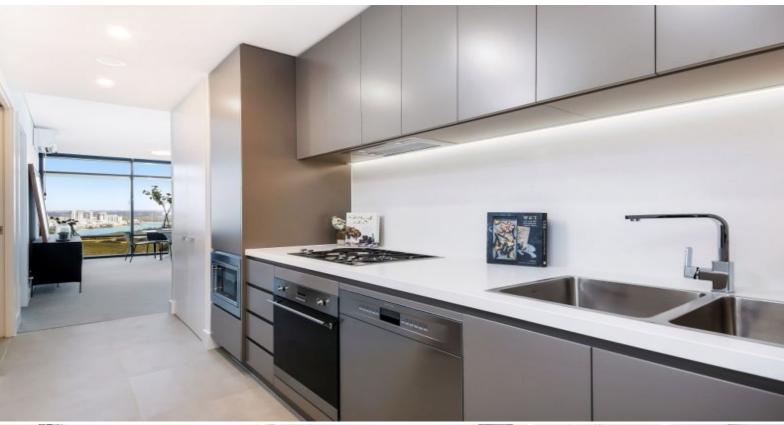

Media room can be utilized as a study or second bedroom option.

Luxury Finishes and Features:

- Stainless Steel Appliances, including dishwasher & microwave
- Video Security Intercom
- Reverse Cycle Air Conditioning