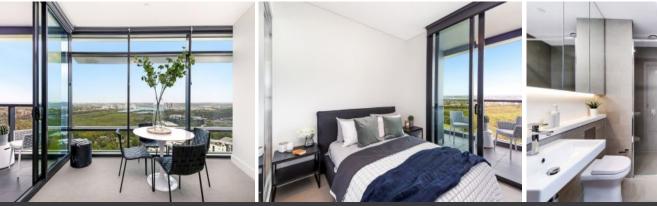

## STUNNING EAST FACING - ONE BEDROOM + MEDIA ROOM APARTMENT

\*\*\*APPLY BY SCANNING OUR QR CODE IN THE PHOTO GALLERY OR COPY AND PASTE THIS LINK INTO YOUR BROWSER: t-app.com.au/wam \*\*\*

Featuring a spacious lounge / dining which flows onto a generous sized balcony, this apartment provides the flexibility to suit your needs.

Media room can be utilized as a study or second bedroom option.

Luxury Finishes and Features:

- Stainless Steel Appliances, including dishwasher & microwave
- Video Security Intercom
- Reverse Cycle Air Conditioning