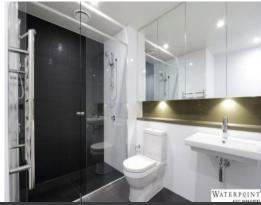

## MODERN ONE BEDROOM APARTMENT

This modern one bedroom apartment features a spacious lounge / dining which flows onto a generous sized balcony.

Luxury Finishes and Features include:

- Stainless Steel Appliances, including dishwasher & microwave
- Video Security Intercom
- Reverse Cycle Air Conditioning
- Tinted Double Glazed Glass, reducing noise
- Built-in Wardrobes
- Gas Bayonet on balcony for BBQ, plus power & water
- Washer / Dryer in Laundry
- Luxury Kitchen with Stone Benches, Stone Splashbacks, Large Drawer Sets