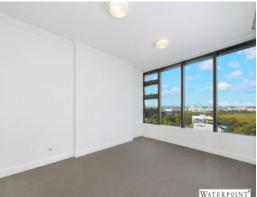

## MODERN ONE BEDROOM APARTMENT

This modern one bedroom apartment features a spacious lounge / dining which flows onto a generous sized balcony.

Luxury Finishes and Features include:

- Stainless Steel Appliances, including dishwasher & microwave
- Video Security Intercom
- Reverse Cycle Air Conditioning
- Tinted Double Glazed Glass, reducing noise
- Built-in Wardrobes
- Gas Bayonet on balcony for BBQ, plus power & water
- Washer / Dryer in Laundry
- Luxury Kitchen with Stone Benches, Stone Splashbacks, Large Drawer Sets