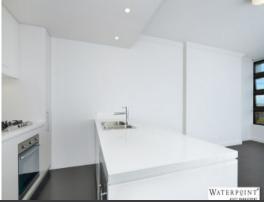

## MODERN ONE BEDROOM APARTMENT

This modern one bedroom apartment features a spacious lounge / dining which flows onto a generous sized balcony.

Luxury Finishes and Features include:

- Stainless Steel Appliances, including dishwasher & microwave
- Video Security Intercom
- Reverse Cycle Air Conditioning
- Tinted Double Glazed Glass, reducing noise
- Built-in Wardrobes
- Gas Bayonet on balcony for BBQ, plus power & water
- Washer / Dryer in Laundry
- Luxury Kitchen with Stone Benches, Stone Splashbacks, Large Drawer Sets