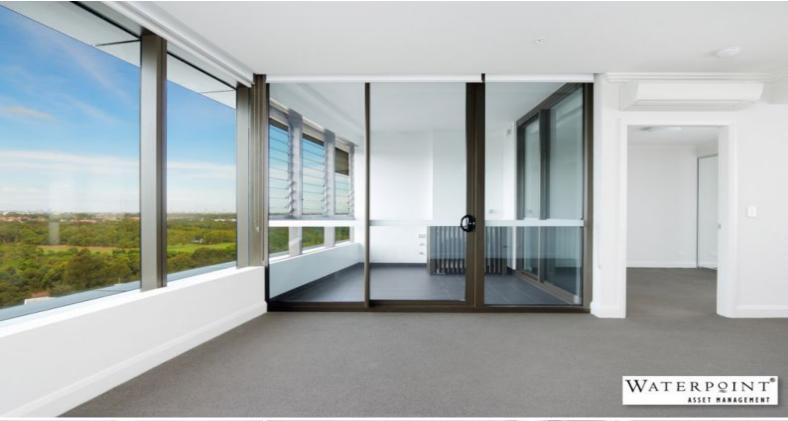

## MODERN ONE BEDROOM APARTMENT

This modern one bedroom apartment features a spacious lounge / dining which flows onto a generous sized balcony.

Luxury Finishes and Features include:

- Stainless Steel Appliances, including dishwasher & microwave
- Video Security Intercom
- Reverse Cycle Air Conditioning
- Tinted Double Glazed Glass, reducing noise
- Built-in Wardrobes
- Gas Bayonet on balcony for BBQ, plus power & water
- Washer / Dryer in Laundry
- Luxury Kitchen with Stone Benches, Stone Splashbacks, Large Drawer Sets