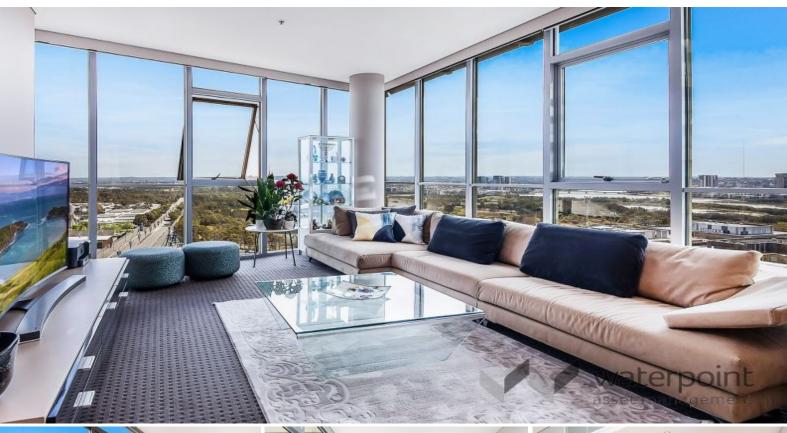

## Sky Home!!

Apply Now via | https://t-app.com.au/wam

This spacious three bedroom apartment comes with two car spaces and features include:

- ? Open plan living with spacious balconies with access from lounge and bedrooms  $% \left( 1\right) =\left( 1\right) +\left( 1\right) +\left($
- ? Gourmet style kitchen, stone benchtops, European appliances, gas cooking, microwave, and dishwasher  $\,$
- ? An abundance of natural light with floor to ceiling windows
- ? Master bedroom & en-suite.
- ? All bedrooms with built in robes and views from all rooms
- ? Fully tiled designer bathrooms,
- ? Internal laundry
- ? Carpet throughout