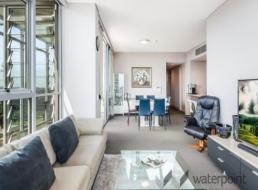

## Sky Home!!

Apply Now via | https://t-app.com.au/wam

This spacious three bedroom apartment comes with two car spaces and features include:

- ? Open plan living with spacious balconies with access from lounge and bedrooms  $% \left( 1\right) =\left( 1\right) +\left( 1\right) +\left($
- ? Gourmet style kitchen, stone benchtops, European appliances, gas cooking, microwave, and dishwasher  $\,$
- ? An abundance of natural light with floor to ceiling windows
- ? Master bedroom & en-suite.
- ? All bedrooms with built in robes and views from all rooms
- ? Fully tiled designer bathrooms,
- ? Internal laundry
- ? Carpet throughout