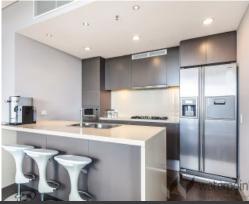

## Sky Home!!

Apply Now via | https://t-app.com.au/wam

This spacious three bedroom apartment comes with two car spaces and features include:

- ? Open plan living with spacious balconies with access from lounge and bedrooms  $% \left( 1\right) =\left( 1\right) +\left( 1\right) +\left($
- ? Gourmet style kitchen, stone benchtops, European appliances, gas cooking, microwave, and dishwasher  $\,$
- ? An abundance of natural light with floor to ceiling windows
- ? Master bedroom & en-suite.
- ? All bedrooms with built in robes and views from all rooms
- ? Fully tiled designer bathrooms,
- ? Internal laundry
- ? Carpet throughout