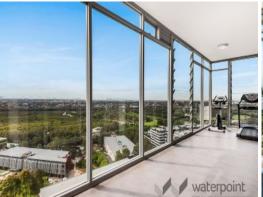

## Sky Home!!

Apply Now via | https://t-app.com.au/wam

This spacious three bedroom apartment comes with two car spaces and features include:

- ? Open plan living with spacious balconies with access from lounge and bedrooms  $% \left( 1\right) =\left( 1\right) +\left( 1\right) +\left($
- ? Gourmet style kitchen, stone benchtops, European appliances, gas cooking, microwave, and dishwasher  $\,$
- ? An abundance of natural light with floor to ceiling windows
- ? Master bedroom & en-suite.
- ? All bedrooms with built in robes and views from all rooms
- ? Fully tiled designer bathrooms,
- ? Internal laundry
- ? Carpet throughout