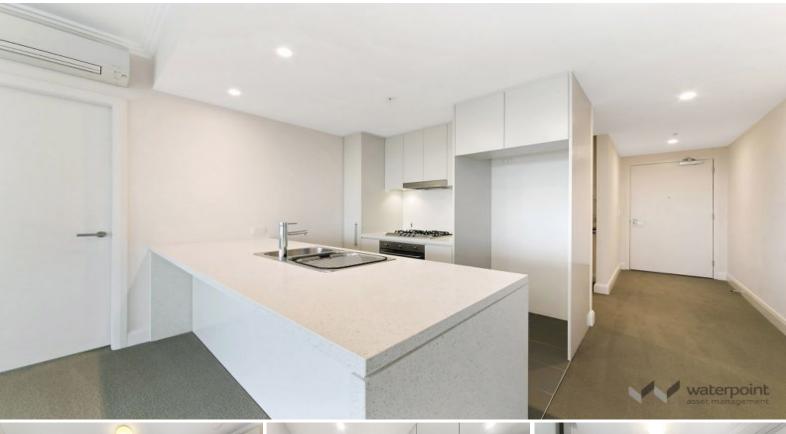

## Apartment features include:

? Combine lounge and dining area with split system air conditioning, which flows onto balcony.

?Modern kitchen, stainless steel appliances including, gas cooking, dishwasher and microwave.

?Bedroom with built in robes and access to balcony

?Bathroom floor to ceiling tiles, laundry facility, washer/ dryer provided